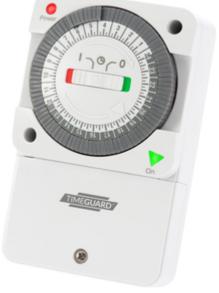

### 24 Hour Slimline General Purpose Timeswitch

#### **Features & Benefits**

- 96 Quick-Set Segments for up to 48 ON/48 OFF Programmes Per 24 Hrs
- · Red LED 'Mains ON' & Green LED 'Output'
- 'Traffic Light' Slide Switch for Easy ON (green), Auto (green & red) and OFF (red) Mode Indication
- Switches ON & OFF At Preset Times
- Captive Segment Dial
- Permanent ON/OFF Control
- Voltage Free Contacts