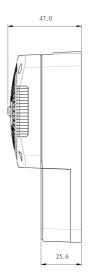

#### General

| Weight (g)                  | 197                           |
|-----------------------------|-------------------------------|
| Height (mm)                 | 120                           |
| Width (mm)                  | 74                            |
| Depth (mm)                  | 47                            |
| Body Construction           | Polycarbonate                 |
| Product Colour              | White                         |
| Accessories (Included)      | Fittings (Rawl Plugs, Screws) |
| EAN Number                  | 5012483012338                 |
| Guarantee Period            | 3 Years                       |
| Trade Tariff Commodity Code | 9032890090                    |

#### Line Diagrams