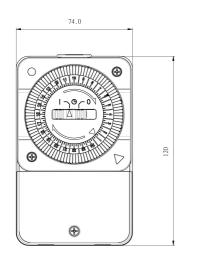

#### General

| Weight (g)                  | 197                           |
|-----------------------------|-------------------------------|
| Height (mm)                 | 120                           |
| Width (mm)                  | 74                            |
| Depth (mm)                  | 47                            |
| Body Construction           | Polycarbonate                 |
| Product Colour              | White                         |
| Accessories (Included)      | Fittings (Rawl Plugs, Screws) |
| EAN Number                  | 5012483012338                 |
| Guarantee Period            | 3 Years                       |
| Trade Tariff Commodity Code | 9032890090                    |

#### Line Diagrams